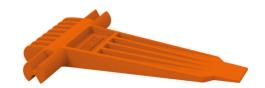

Accessories - Multitool

Housing colour orange; Multi-tool as an assembly aid Auxiliary tool for the removal of device mounts with snap-in catch, for phase selection and for fast and simple contacting with SRT-push system; mounting aid;

## MECHANICS

| Housing colour         | orange                                             |
|------------------------|----------------------------------------------------|
| Dimensions (LxWxH/DxH) | 88mm x 60mm x 10mm                                 |
| Weight (net)           | 0.012kg                                            |
| Type of installation   | Mounting rail system installation, Light structure |