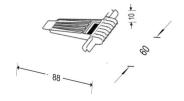

## MECHANICS

| Housing colour         | orange                                             |
|------------------------|----------------------------------------------------|
| Dimensions (LxWxH/DxH) | 88mm x 60mm x 10mm                                 |
| Weight (net)           | 0.012kg                                            |
| Type of installation   | Mounting rail system installation, Light structure |

| Dimensions |       |        |
|------------|-------|--------|
| L          | 88 mm | Length |
| В          | 60 mm | Width  |
| u          | 10 mm | Hoight |